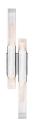

## MARTELO WS53322

WALL

## **DESCRIPTION**

**PROJECT** 

Martello uses man-made and natural elements to exude a dramatic vibe; 2 polished chrome bars capped with quartz-like acrylic ends, sit parallel affixed to a chrome square. The chrome square is the mounting point for this wall sconce. Clean angles and edges are highlighted by the light emitted from each end of the silver bars.