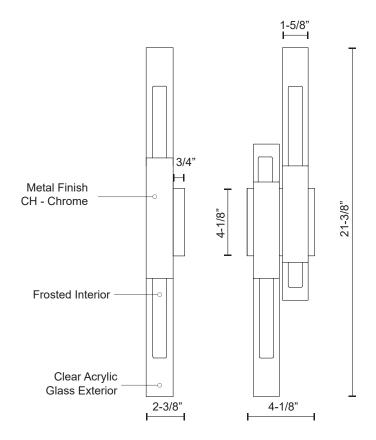

## SPECIFICATION DETAILS

| SPECIFICATION DETA   | ilL3                                                       |  |  |
|----------------------|------------------------------------------------------------|--|--|
| Fixture Dimensions   | W4-1/8" x H21-3/8" x E2-3/8"                               |  |  |
| Light Source         | AC LED Module                                              |  |  |
| Wattage              | 22W                                                        |  |  |
| Total Lumens         | 1600lm                                                     |  |  |
| Delivered Lumens     | CH-660lm                                                   |  |  |
| Voltage              | 120V                                                       |  |  |
| Color Temperature    | 3000K                                                      |  |  |
| CRI (Ra)             | 90CRI                                                      |  |  |
| Optional Color Temps | 2700K - 5000K Available, Minimum Order Quantities<br>Apply |  |  |
| LED Rated Life       | 50,000 hours                                               |  |  |
| Dimming              | 100% - 10%, ELV Dimmer (Not Included)                      |  |  |
| Diffuser Details     | Acrylic with Frosted Interior                              |  |  |
| ADA Compliant        | Yes                                                        |  |  |
| Location             | Dry                                                        |  |  |
| Mounting Style       | All Orientation; Wall;                                     |  |  |
| Canopy Dimensions    | W4-1/8" x H4-1/8" x E3/4"                                  |  |  |
| Paint Finish         | CH01                                                       |  |  |
| Finish Option(s)     | Chrome                                                     |  |  |